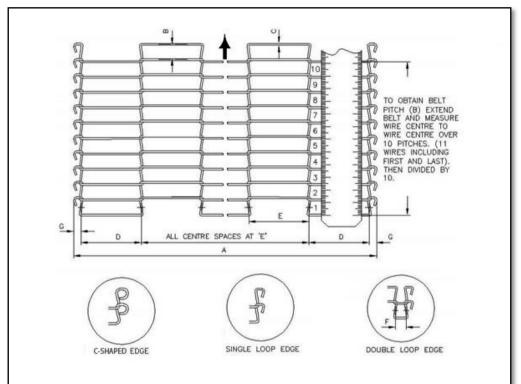

|                                    | Basic information                              |          |
|------------------------------------|------------------------------------------------|----------|
| Material                           | Overall Width (mm)                             | Length ( |
|                                    |                                                |          |
|                                    | Detailed information                           |          |
| A: Width (total) (mm)              | E: Double loop space width (mm)                |          |
| B: Pitch (mm)                      | F: Single loop space width (mm)                |          |
| C: Wire diameter (mm)              | Edge type (C-shaped/ Single Loop/ Double Loop) |          |
| D: First space width (mm)          | Total number of spaces across belt (E+D)       |          |
| E: Center space width (mm)         |                                                |          |
| Please fill in your more demand in | formation here                                 | ÷        |